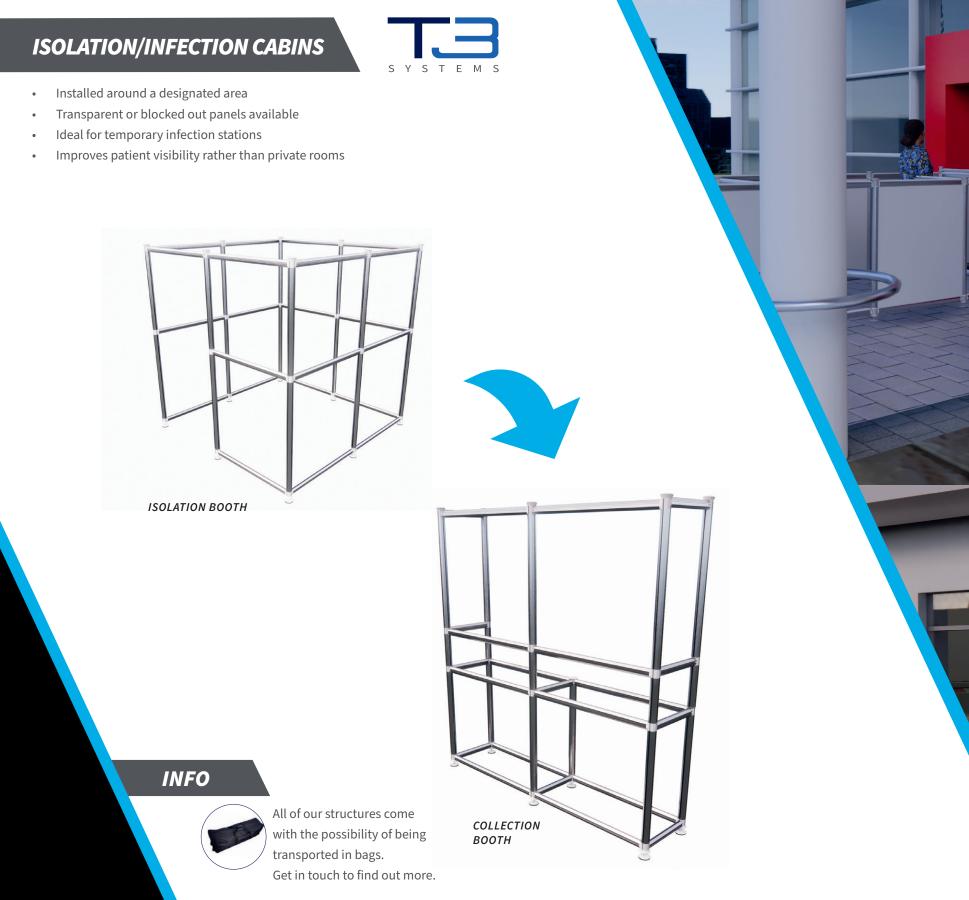

# HYGIENE / ISOLATION WALLS

- Hygiene friendly partitions

# HYGIENE / ISOLATION WALLS

- Connect multiple walls together to create safe spaces
- Hygiene friendly partitions
- Add wheels for mobile walls ideal for high risk environments
- Installed in minutes using only a twist and lock motion