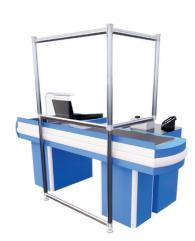

## HYGIENE SCREENS / GUARDS

- Mobile wash down screens ideal for retail environments
- Connect multiple screens together to meet any size requirement
- Bespoke branding and printing available
- Installed in minutes using only a twist and lock motion

SPLIT **MULTIPLE SPLIT** 

STANDALONE MULTIPLE