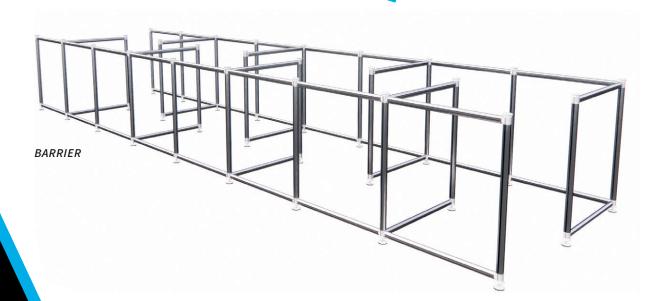

### SOCIAL DISTANCING UNITS

- Connect multiple units together to meet any size requirement
- Bespoke branding and printing available
- Physical queue management systems
- Easily cleaned and disinfected