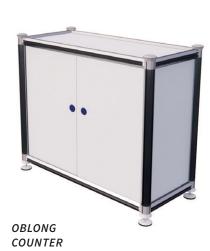

mation and branding where appropriate
- Installed in minutes using only a twist and lock motion
- Range of colours available





NOTICE HOLDER

#### INFO



Why not add some illumination to your structures with our waterproof T3 Wandlites available in custom sizes?







Welcome to TESCO

TESCO Click+Collect Groceries





### SOCIAL DISTANCING UNITS



- Connect multiple units together to meet any size requirement
- Bespoke branding and printing available
- Physical queue management systems
- Easily cleaned and disinfected









**TESCO** 

Every little helps

TESCO Every little holps

TESCO Every little holps

Welcome to TESCO







- Hygiene friendly partitions
- Easily cleaned and disinfected
- Transparent or blocked out panels available
- Infection prevention



SQUARE COUNTER













Welcome to TESCO