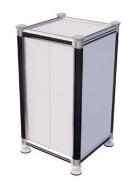

# HYGIENE / ISOLATION WALLS

- Hygiene friendly partitions

# HYGIENE / ISOLATION WALLS

- Connect multiple walls together to create safe spaces
- Hygiene friendly partitions
- Add wheels for mobile walls ideal for high risk environments
- Installed in minutes using only a twist and lock motion