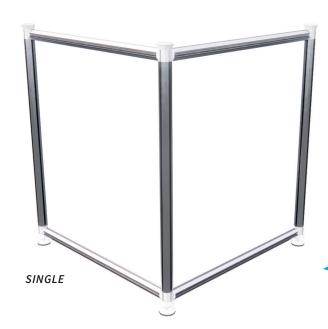

# HYGIENE / ISOLATION WALLS

- Hygiene friendly partitions

# HYGIENE / ISOLATION WALLS

- Connect multiple walls together to create safe spaces
- Hygiene friendly partitions
- Add wheels for mobile walls ideal for high risk environments
- Installed in minutes using only a twist and lock motion

CORNER

SPLIT CORNER