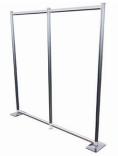

## HYGIENE SCREENS / GUARDS

- Mobile wash down screens ideal for retail environments
- Connect multiple screens together to meet any size requirement
- Bespoke branding and printing available
- Installed in minutes using only a twist and lock motion

SPLIT **MULTIPLE SPLIT** 

STANDALONE MULTIPLE