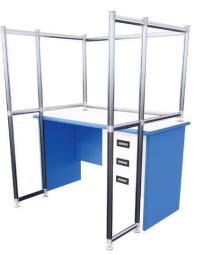

# HYGIENE / ISOLATION WALLS

- Hygiene friendly partitions

# HYGIENE / ISOLATION WALLS

- Connect multiple walls together to create safe spaces
- Hygiene friendly partitions
- Add wheels for mobile walls ideal for high risk environments
- Installed in minutes using only a twist and lock motion