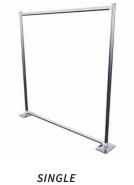

## HYGIENE SCREENS / GUARDS

- Mobile wash down screens ideal for retail environments
- Connect multiple screens together to meet any size requirement
- Bespoke branding and printing available
- Installed in minutes using only a twist and lock motion

SPLIT **MULTIPLE SPLIT** 

STANDALONE MULTIPLE