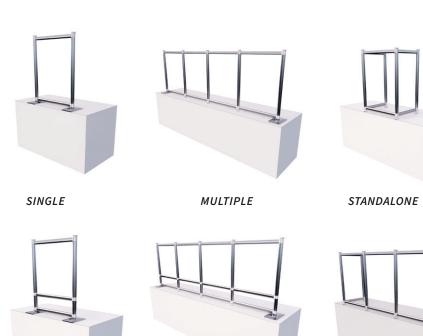

### SOCIAL DISTANCING UNITS

- Connect multiple units together to meet any size requirement
- Bespoke branding and printing available
- Physical queue management systems
- Easily cleaned and disinfected