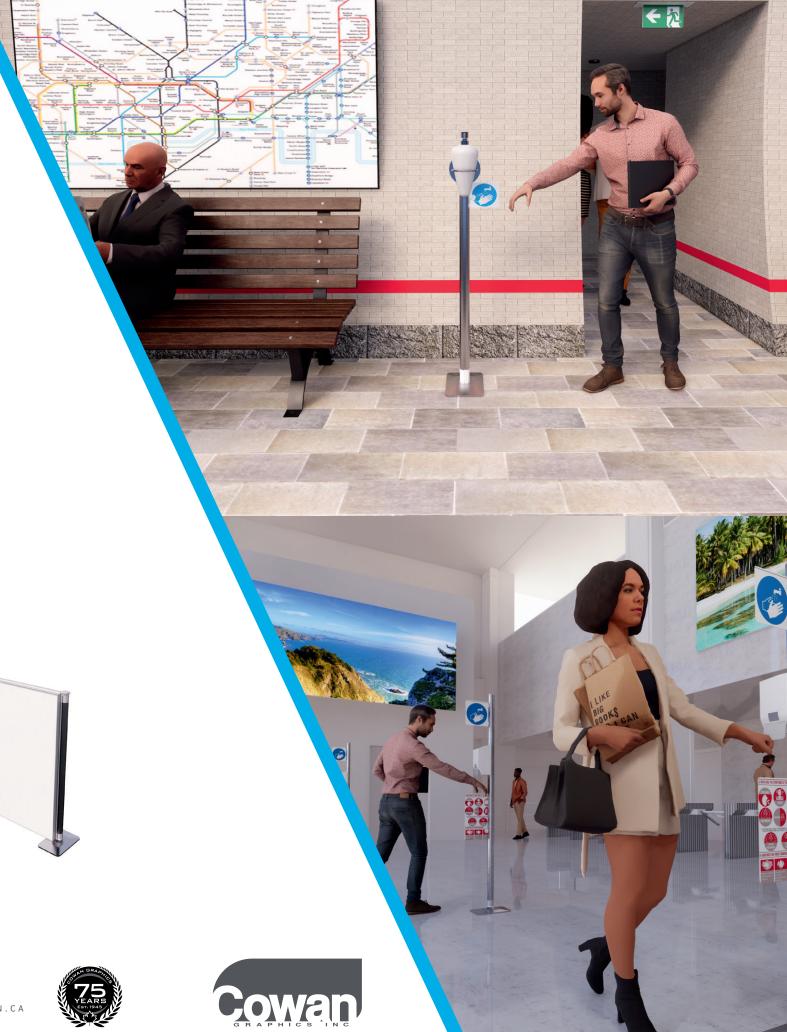

#### PREVENT THE SPREAD OF INFECTION

T3 Systems offers practical and simple solutions to help prevent the spread of infection. Our range of products include hygiene barriers, sanitary totems and many more designed to keep people safe and reduce the risk of infection. Ideal for use in retail environments, hospitals, workplaces and any other high-risk locations with human interaction. All our products can be supplied around the globe through our distribution network. Contact us now and take a proactive response to fighting infection.

## SANITISER / RECEPTION POLE

- Quick and simple unit to dispense sanitiser
- Add information and branding where appropriate
- Installed in minutes using only a twist and lock motion
- Range of colours available