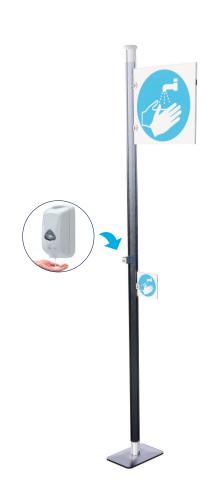

## SANITISER / RECEPTION POLE

- Quick and simple unit to dispense sanitiser
- Add information and branding where appropriate
- Installed in minutes using only a twist and lock motion
- Range of colours available