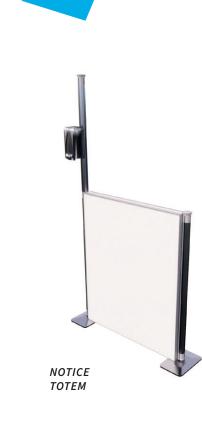

## SANITISER / RECEPTION POLE

- Quick and simple unit to dispense sanitiser
- Add information and branding where appropriate
- Installed in minutes using only a twist and lock motion
- Range of colours available

NOTICE HOLDER