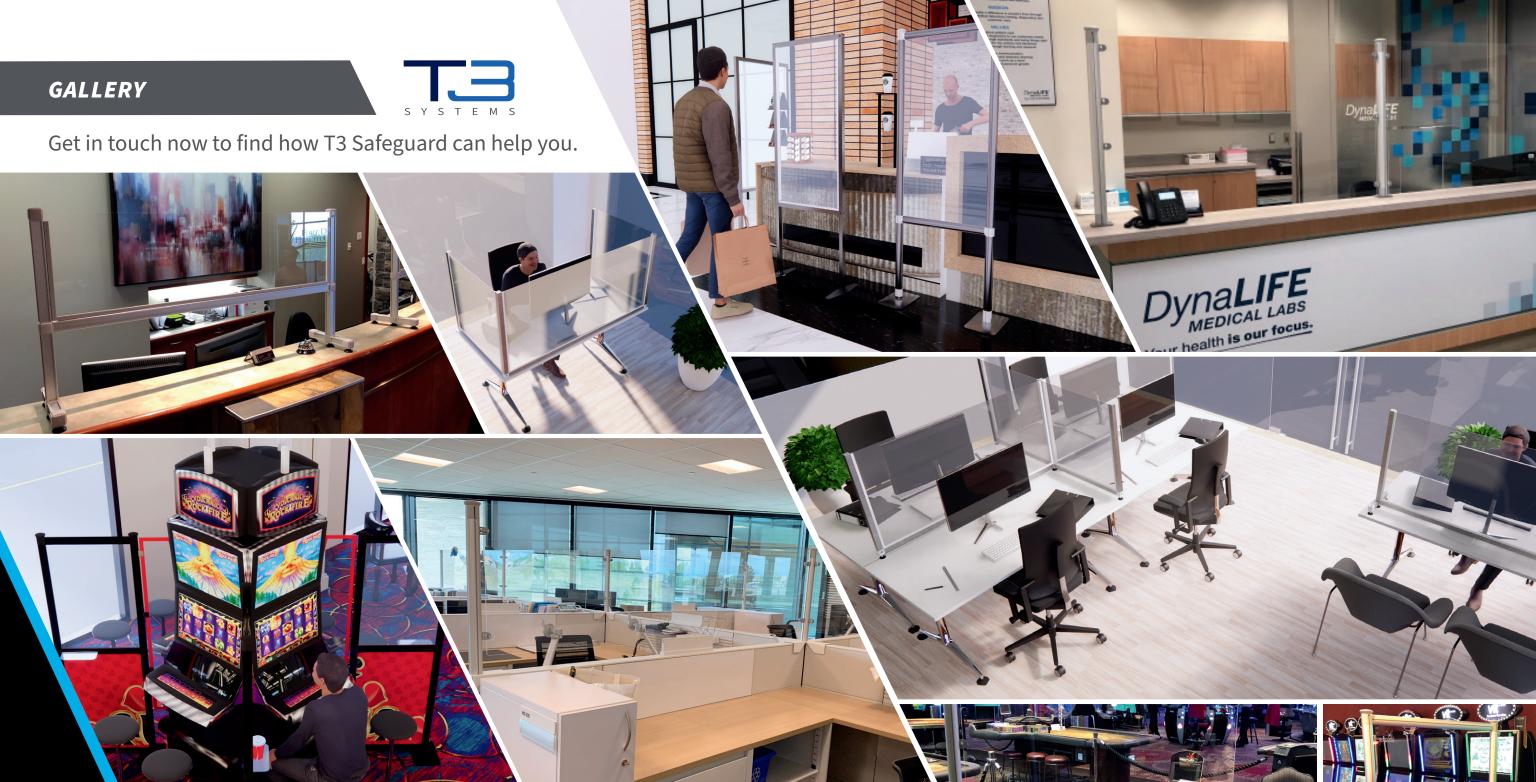

#### PREVENT THE SPREAD OF INFECTION

T3 Systems offers practical and simple solutions to help prevent the spread of infection. Our range of products include hygiene barriers, sanitary totems and many more designed to keep people safe and reduce the risk of infection. Ideal for use in retail environments, hospitals, workplaces and any other high-risk locations with human interaction. All our products can be supplied around the globe through our distribution network. Contact us now and take a proactive response to fighting infection.