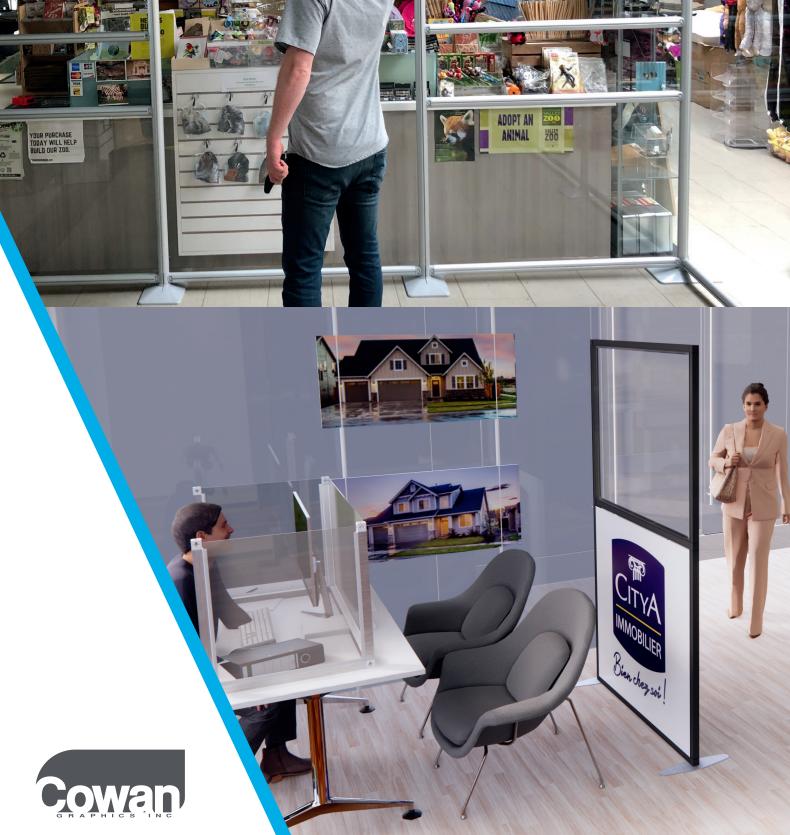

## HYGIENE SCREENS / GUARDS

- Mobile wash down screens ideal for retail environments
- Connect multiple screens together to meet any size requirement
- Bespoke branding and printing available
- Installed in minutes using only a twist and lock motion

# HYGIENE / ISOLATION WALLS

- Hygiene friendly partitions

# HYGIENE / ISOLATION WALLS

- Connect multiple walls together to create safe spaces
- Hygiene friendly partitions
- Add wheels for mobile walls ideal for high risk environments
- Installed in minutes using only a twist and lock motion