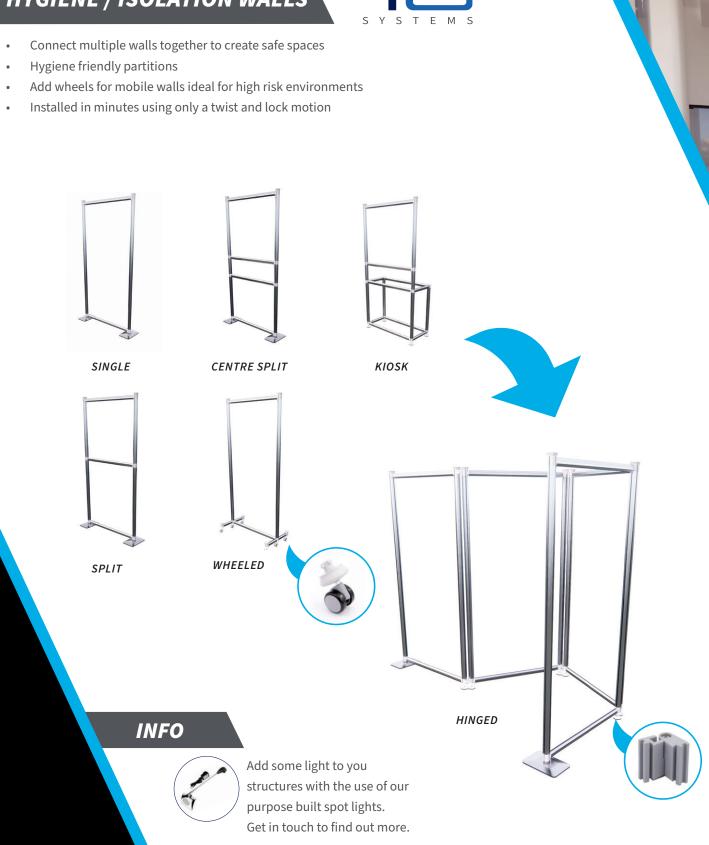

# HYGIENE / ISOLATION WALLS

- Hygiene friendly partitions

# HYGIENE / ISOLATION WALLS

- Connect multiple walls together to create safe spaces
- Hygiene friendly partitions
- Add wheels for mobile walls ideal for high risk environments
- Installed in minutes using only a twist and lock motion